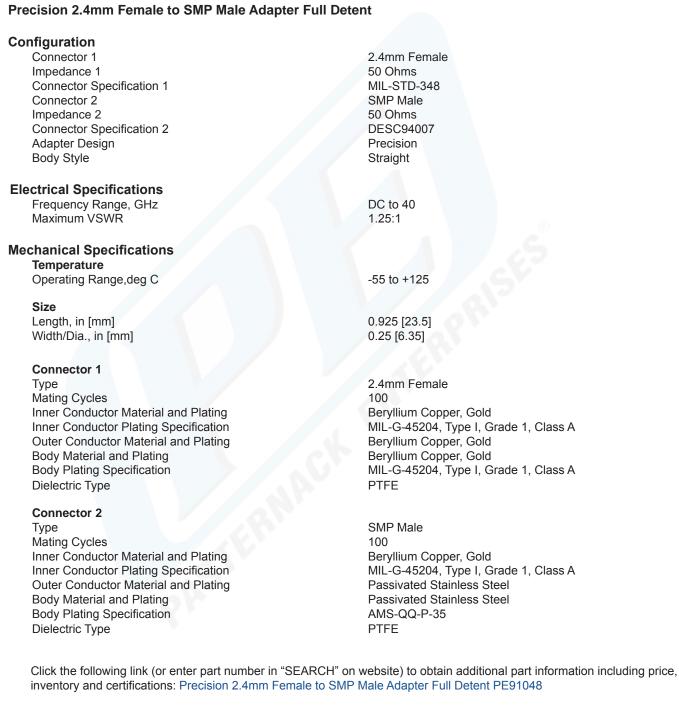

### Precision 2.4mm Female to SMP Male Adapter Full Detent

# Precision 2.4mm Female to SMP Male Adapter Full Detent

Precision 2.4mm Female to SMP Male Adapter Full Detent from Pasternack Enterprises has same day shipment for domestic and International orders. Our RF, microwave and fiber optic products maintain a 99% availability and are part of the broadest selection in the industry.