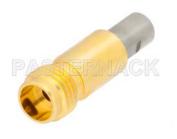

### Precision 2.4mm Female to SMP Male Adapter Full Detent

# Precision 2.4mm Female to SMP Male Adapter Full Detent

Precision 2.4mm Female to SMP Male Adapter Full Detent from Pasternack Enterprises has same day shipment for domestic and International orders. Our RF, microwave and fiber optic products maintain a 99% availability and are part of the broadest selection in the industry.