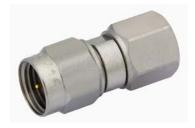

Precision 1.85mm Male to 1.85mm Male Adapter

#### Precision 1.85mm Male to 1.85mm Male Adapter