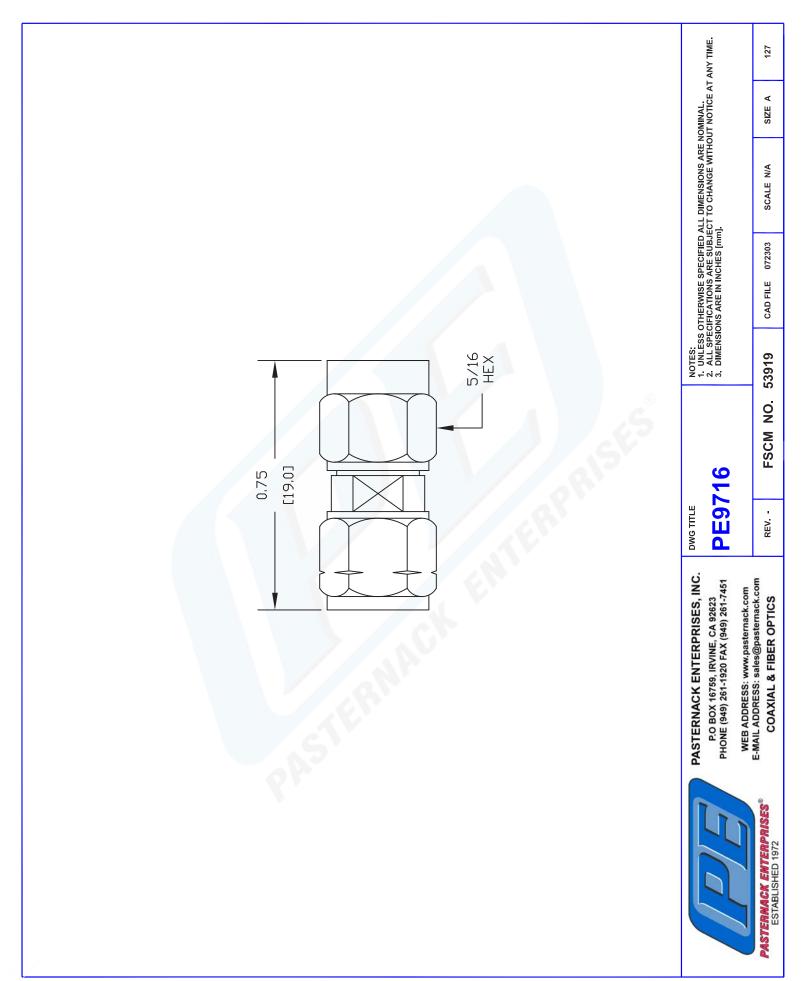

y and certifications: Precision 1.85mm Male to 1.85mm Male Adapter PE9716

URL: http://www.pasternack.com/1.85mm-male-1.85mm-male-straight-adapter-pe9716-p.aspx

The information contained in this document is accurate to the best of our knowledge and representative of the part described herein. It may be necessary to make modifications to the part and/or the documentation of the part, in order to implement improvements. Pasternack reserves the right to make such changes as required. Unless otherwise stated, all specifications are nominal.

Pasternack Enterprises, Inc. • P.O. Box 16759, Irvine, CA 92623 **Phone:** (866) 727-8376 or (949) 261-1920 • **Fax:** (949) 261-7451 Sales@Pasternack.com • Techsupport@Pasternack.com



# PE9716 CAD Drawing

Precision 1.85mm Male to 1.85mm Male Adapter