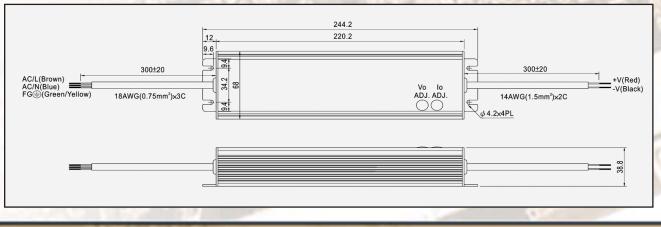

|
| Voltage adj. range | 44.8 - 51.2 V        | Leakage current   | < 0.75 mA / 240 VAC         |
| Current adj. range | 2.5 - 5 A            | Inrush current    | Cold start 75A / 230 VAC    |
| PROTECTION         |                      | ENVIRONMENT       |                             |
| Short circuit      | Hiccup mode          | Working temp.     | -30 ~ +60 @ full load       |
| Over voltage       | 53 - 62 V            | Working humidity  | 20 ~ 95% RH non-condensing  |
| Over current       | 95 - 108 %           | Storage temp.     | -40C - + 80C                |
| Dimensions         | 244.2 x 68 x 38.8 mm | Storage humidity  | 10 - 95 % RH                |
| Weight             | 1.3 kg               | Temp. coefficient | +/-0.03 % / C (0 - 50 C)    |

## **Mechanical Drawing**