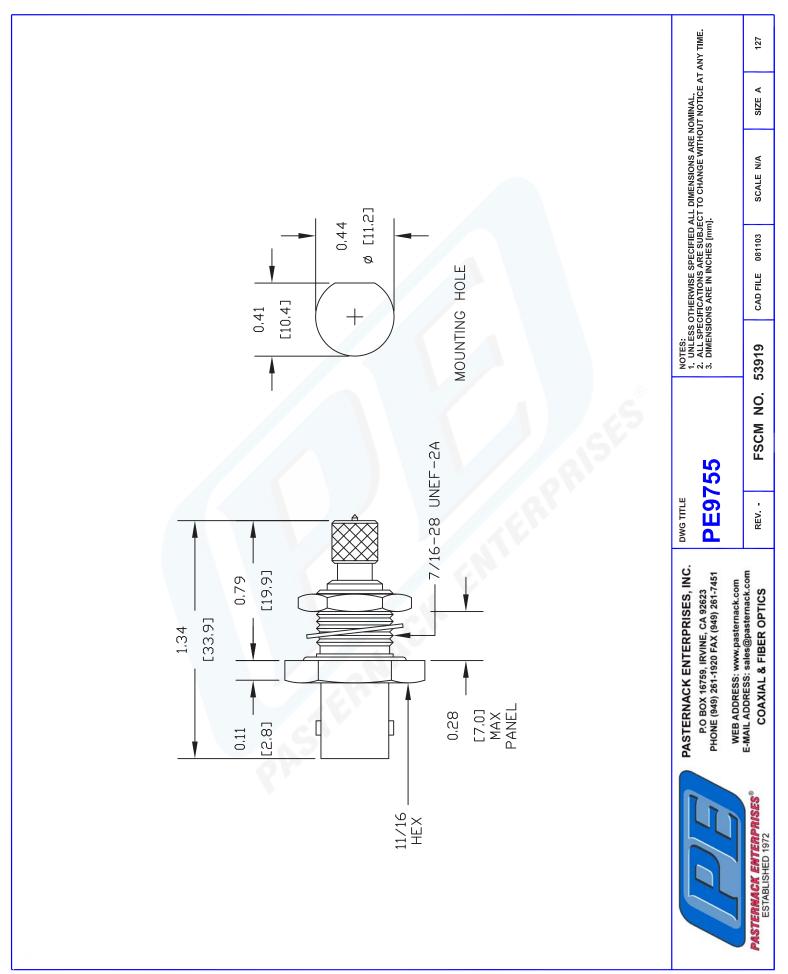

# PE9755 CAD Drawing Bulkhead 10-32 Male to BNC Female Adapter

#### PE9755

| Bulkhead 10-32 Male to BNC Female Adapter                                                                                                               |                                                                                    |
|---------------------------------------------------------------------------------------------------------------------------------------------------------|------------------------------------------------------------------------------------|
| Configuration                                                                                                                                           |                                                                                    |
| Connector 1<br>Impedance 1<br>Connector 2<br>Impedance 2<br>Adapter Design<br>Body Style<br>Mount Method                                                | 10-32 Male<br>50 Ohms<br>BNC Female<br>50 Ohms<br>Standard<br>Straight<br>Bulkhead |
| Mechanical Specifications                                                                                                                               |                                                                                    |
| <b>Size</b><br>Length, in [mm]<br>Width/Dia., in [mm]                                                                                                   | 1.34 [34.04]<br>0.688 [17.48]                                                      |
| <b>Connector 1</b><br>Type<br>Inner Conductor Material and Plating<br>Coupling Nut Material and Plating<br>Body Material and Plating<br>Dielectric Type | 10-32 Male<br>Gold<br>Brass, Nickel<br>Brass, Nickel<br>Teflon                     |
| <b>Connector 2</b><br>Type<br>Inner Conductor Material and Plating<br>Body Material and Plating<br>Dielectric Type                                      | BNC Female<br>Gold<br>Brass, Nickel<br>Teflon                                      |
| <b>Compliance Certifications</b> (visit www.Pasternack.com for<br>RoHS Compliant                                                                        | current document)<br>Yes                                                           |
|                                                                                                                                                         |                                                                                    |
|                                                                                                                                                         |                                                                                    |
|                                                                                                                                                         |                                                                                    |