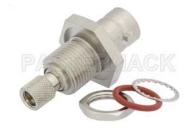

Bulkhead 10-32 Male to BNC Female Adapter

#### PE9755

| Bulkhead 10-32 Male to BNC Female Adapter                                                                                                               |                                                                                    |
|---------------------------------------------------------------------------------------------------------------------------------------------------------|------------------------------------------------------------------------------------|
| Configuration                                                                                                                                           |                                                                                    |
| Connector 1<br>Impedance 1<br>Connector 2<br>Impedance 2<br>Adapter Design<br>Body Style<br>Mount Method                                                | 10-32 Male<br>50 Ohms<br>BNC Female<br>50 Ohms<br>Standard<br>Straight<br>Bulkhead |
| Mechanical Specifications                                                                                                                               |                                                                                    |
| <b>Size</b><br>Length, in [mm]<br>Width/Dia., in [mm]                                                                                                   | 1.34 [34.04]<br>0.688 [17.48]                                                      |
| <b>Connector 1</b><br>Type<br>Inner Conductor Material and Plating<br>Coupling Nut Material and Plating<br>Body Material and Plating<br>Dielectric Type | 10-32 Male<br>Gold<br>Brass, Nickel<br>Brass, Nickel<br>Teflon                     |
| <b>Connector 2</b><br>Type<br>Inner Conductor Material and Plating<br>Body Material and Plating<br>Dielectric Type                                      | BNC Female<br>Gold<br>Brass, Nickel<br>Teflon                                      |
| <b>Compliance Certifications</b> (visit www.Pasternack.com for<br>RoHS Compliant                                                                        | current document)<br>Yes                                                           |
|                                                                                                                                                         |                                                                                    |
|                                                                                                                                                         |                                                                                    |
|                                                                                                                                                         |                                                                                    |

## Bulkhead 10-32 Male to BNC Female Adapter