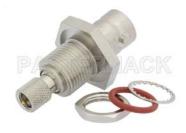

Bulkhead 10-32 Male to BNC Female Adapter

#### PE9755

| Bulkhead 10-32 Male to BNC Female Adapter                                                                                                               |                                                                                    |
|---------------------------------------------------------------------------------------------------------------------------------------------------------|------------------------------------------------------------------------------------|
| Configuration                                                                                                                                           |                                                                                    |
| Connector 1<br>Impedance 1<br>Connector 2<br>Impedance 2<br>Adapter Design<br>Body Style<br>Mount Method                                                | 10-32 Male<br>50 Ohms<br>BNC Female<br>50 Ohms<br>Standard<br>Straight<br>Bulkhead |
| Mechanical Specifications                                                                                                                               |                                                                                    |
| <b>Size</b><br>Length, in [mm]<br>Width/Dia., in [mm]                                                                                                   | 1.34 [34.04]<br>0.688 [17.48]                                                      |
| <b>Connector 1</b><br>Type<br>Inner Conductor Material and Plating<br>Coupling Nut Material and Plating<br>Body Material and Plating<br>Dielectric Type | 10-32 Male<br>Gold<br>Brass, Nickel<br>Brass, Nickel<br>Teflon                     |
| <b>Connector 2</b><br>Type<br>Inner Conductor Material and Plating<br>Body Material and Plating<br>Dielectric Type                                      | BNC Female<br>Gold<br>Brass, Nickel<br>Teflon                                      |
| <b>Compliance Certifications</b> (visit www.Pasternack.com for<br>RoHS Compliant                                                                        | current document)<br>Yes                                                           |
|                                                                                                                                                         |                                                                                    |
|                                                                                                                                                         |                                                                                    |
|                                                                                                                                                         |                                                                                    |

## Bulkhead 10-32 Male to BNC Female Adapter