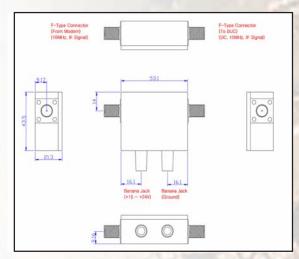

#### **Mechanical Drawing**

| TECHNICAL                     | . SPECIFICATIONS                                                        |
|-------------------------------|-------------------------------------------------------------------------|
| RF frequency                  | 950 MHz to 2 GHz                                                        |
| Voltage                       | 15 – 64 VDC                                                             |
| Current                       | 6 Amps max                                                              |
| Insertion loss                | 1.0dB max @10MHz<br>1.0dB max @950MHz-1.45GHz                           |
| DC interface                  | Banana jack                                                             |
| RF interface ABT6AF ABT6AN    | From modem & to BUC: F-type<br>From modem & to BUC: N-type              |
| Impedance<br>ABT6AF<br>ABT6AN | 75 ohms<br>50 ohms                                                      |
| Temperature range             |                                                                         |
| operating                     | -40 deg C to +55 deg C                                                  |
| storage                       | -40 deg C to +75 deg C                                                  |
| Dimensions                    | 53.1 (L) x 43.55 (W) x 21.3 (H)<br>mm<br>2.1" (L) x 1.7" (W) x 0.9" (H) |
| Weight                        | 150 g (25 oz) max                                                       |