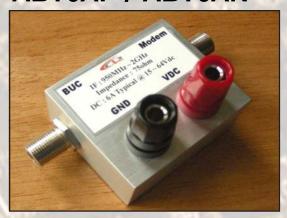

## **Bias Tee**

# **ABT6AF / ABT6AN**

This small and efficient unit provides DC supply to a BUC (DC power supply separate) in case a modem cannot supply sufficient power or doesn't provide BUC power at all. The unit passes L-Band signal and 10MHz reference signal and injects up to 6A DC current.