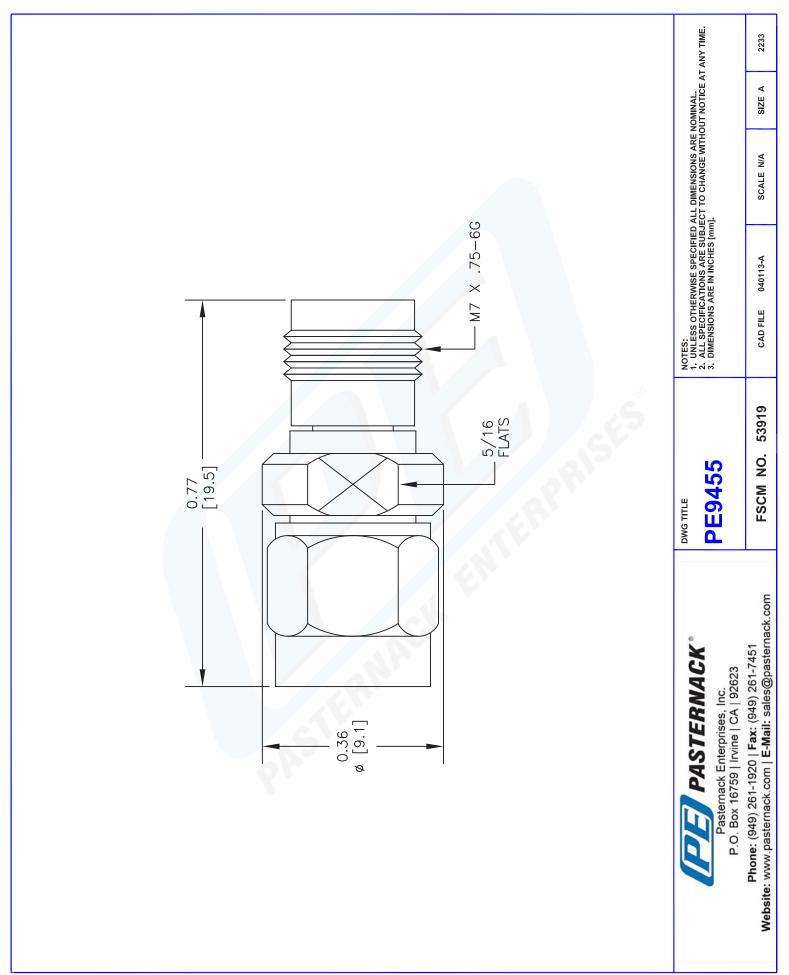

# PE9455 CAD Drawing Precision 2.92mm Male to 2.4mm Female Adapter

### PE9455

| onfiguration                                |              |
|---------------------------------------------|--------------|
| Connector 1                                 | 2.92mm Male  |
| Impedance 1                                 | 50 Ohms      |
| Connector 2                                 | 2.4mm Female |
| Impedance 2                                 | 50 Ohms      |
| Adapter Design                              | Precision    |
| Body Style                                  | Straight     |
| lectrical Specifications                    |              |
| Frequency Range, GHz                        | DC to 40     |
| Maximum VSWR                                | 1.3:1        |
|                                             |              |
| Frequency 1<br>Frequency, GHz               | DC to 18     |
| VSWR                                        | 1.1:1        |
|                                             | 23           |
| Frequency 2                                 | 10 40 20 5   |
| Frequency, GHz                              | 18 to 26.5   |
| VSWR                                        | 1.2:1        |
| Frequency 3                                 |              |
| Frequency, GHz                              | 26.5 to 40   |
| VSWR                                        | 1.3:1        |
| lechanical Specifications                   |              |
| Size                                        |              |
| Length, in [mm]                             | 0.77 [19.56] |
| Width/Dia., in [mm]                         | 0.36 [9.14]  |
| Connector 1                                 |              |
| Туре                                        | 2.92mm Male  |
| Hex Size, in.                               | 5/16         |
| Connector 2                                 |              |
| Туре                                        | 2.4mm Female |
| compliance Certifications (visit www.Paster |              |
| RoHS Compliant                              | Yes          |
|                                             | 100          |
|                                             |              |