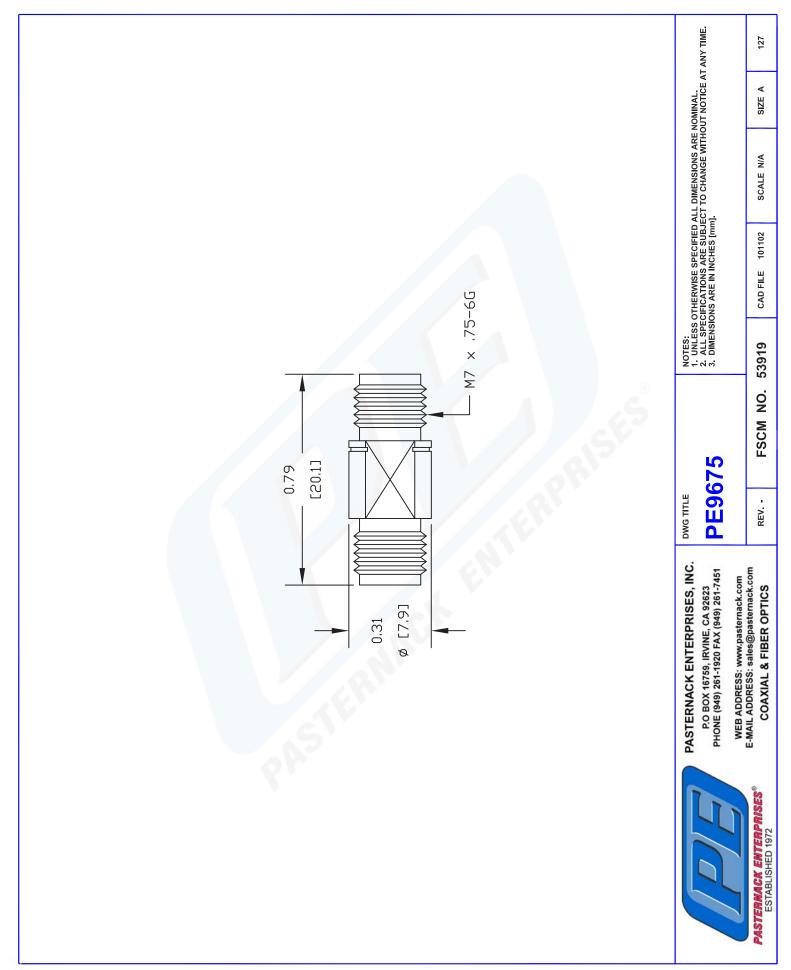

## PE9675 CAD Drawing Precision 2.4mm Female to 1.85mm Female Adapter

## Precision 2.4mm Female to 1.85mm Female Adapter Configuration Connector 1 2.4mm Female Impedance 1 50 Ohms Connector 2 1.85mm Female Impedance 2 50 Ohms Adapter Design Precision Body Style Straight **Mechanical Specifications** Size Length, in [mm] 0.793 [20.14] Width/Dia., in [mm] 0.31 [7.87] **Connector 1** Type 2.4mm Female Inner Conductor Material and Plating Gold **Passivated Stainless Steel** Body Material and Plating **Dielectric Type** PPO **Connector 2** Type 1.85mm Female Inner Conductor Material and Plating Gold Body Material and Plating **Passivated Stainless Steel Dielectric Type** PPO Compliance Certifications (visit www.Pasternack.com for current document) **RoHS** Compliant Yes **Plotted and Other Data** Notes: Values at 25 °C, sea level Precision 2.4mm Female to 1.85mm Female Adapter from Pasternack Enterprises has same day shipment for domestic and International orders. Our RF, microwave and fiber optic products maintain a 99% availability and are part of the broadest selection in the industry.