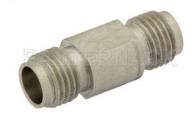

Precision 2.4mm Female to 1.85mm Female Adapter

## Precision 2.4mm Female to 1.85mm Female Adapter Configuration Connector 1 2.4mm Female Impedance 1 50 Ohms Connector 2 1.85mm Female Impedance 2 50 Ohms Adapter Design Precision Body Style Straight **Mechanical Specifications** Size Length, in [mm] 0.793 [20.14] Width/Dia., in [mm] 0.31 [7.87] **Connector 1** Type 2.4mm Female Inner Conductor Material and Plating Gold **Passivated Stainless Steel** Body Material and Plating **Dielectric Type** PPO **Connector 2** Type 1.85mm Female Inner Conductor Material and Plating Gold Body Material and Plating **Passivated Stainless Steel Dielectric Type** PPO Compliance Certifications (visit www.Pasternack.com for current document) **RoHS** Compliant Yes **Plotted and Other Data** Notes: Values at 25 °C, sea level Precision 2.4mm Female to 1.85mm Female Adapter from Pasternack Enterprises has same day shipment for domestic and International orders. Our RF, microwave and fiber optic products maintain a 99% availability and are part of the broadest selection in the industry.