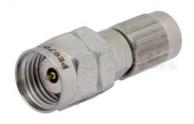

Precision 1.85mm Male to SSMA Male Adapter

### **TECHNICAL DATA SHEET**



The information contained in this document is accurate to the best of our knowledge and representative of the part described herein. It may be necessary to make modifications to the part and/or the documentation of the part, in order to implement improvements. Pasternack reserves the right to make such changes as required. Unless otherwise stated, all specifications are nominal.

Pasternack Enterprises, Inc. • P.O. Box 16759, Irvine, CA 92623 **Phone:** (866) 727-8376 or (949) 261-1920 • **Fax:** (949) 261-7451 Sales@Pasternack.com • Techsupport@Pasternack.com





## PE9763





#### Precision 1.85mm Male to SSMA Male Adapter

#### **TECHNICAL DATA SHEET**

PE9763

Plotted and Other Data Notes:

Values at 25 °C, sea level

Precision 1.85mm Male to SSMA Male Adapter from Pasternack Enterprises has same day shipment for domestic and International orders. Our RF, microwave and fiber optic products maintain a 99% availability and are part of the broadest selection in the industry.

Click the following link (or enter part number in "SEARCH" on website) to obtain additional part information including price, inventory and certifications: Precision 1.85mm Male to SSMA Male Adapter PE9763

URL: http://www.pasternack.com/1.85mm-male-ssma-male-straight-adapter-pe9763-p.aspx

The information contained in this document is accurate to the best of our knowledge and representat