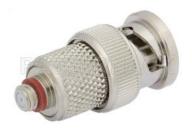

10-32 Female to BNC Male Adapter

PE9750

## **TECHNICAL DATA SHEET**

| 10-32 Female to BNC Male Adapter                                                                                                                        |                                                                        |
|---------------------------------------------------------------------------------------------------------------------------------------------------------|------------------------------------------------------------------------|
| Configuration<br>Connector 1<br>Impedance 1<br>Connector 2<br>Impedance 2<br>Adapter Design<br>Body Style                                               | 10-32 Female<br>50 Ohms<br>BNC Male<br>50 Ohms<br>Standard<br>Straight |
| Mechanical Specifications                                                                                                                               |                                                                        |
| <b>Size</b><br>Length, in [mm]<br>Width/Dia., in [mm]                                                                                                   | 1.10 <mark>6</mark> [28.09]<br>0.57 [14.48]                            |
| <b>Connector 1</b><br>Type<br>Inner Conductor Material and Plating<br>Body Material and Plating<br>Dielectric Type                                      | 10-32 Female<br>Gold<br>Brass, Nickel<br>PTFE                          |
| <b>Connector 2</b><br>Type<br>Inner Conductor Material and Plating<br>Coupling Nut Material and Plating<br>Body Material and Plating<br>Dielectric Type | BNC Male<br>Gold<br>Brass, Nickel<br>Brass, Nickel<br>PTFE             |
| Compliance Certifications (visit www.Pasternack.c<br>RoHS Compliant                                                                                     | om for current document)<br>Yes                                        |
| Plotted and Other Data<br>Notes:                                                                                                                        | Values at 25 °C, sea level                                             |
| URL: http://www.pasternack.com/10-32-female-bnc                                                                                                         | -male-straight-adapter-pe9750-p.aspx                                   |
|                                                                                                                                                         |                                                                        |