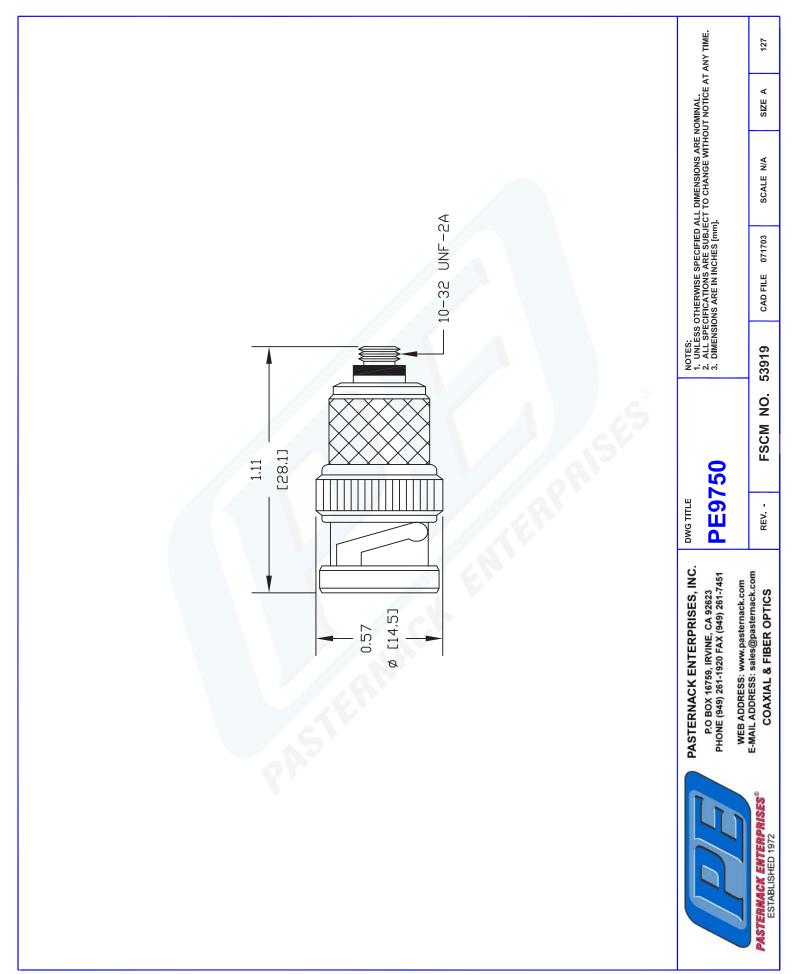

## PE9750 CAD Drawing

10-32 Female to BNC Male Adapter

## **TECHNICAL DATA SHEET**

| 10-32 Female to BNC Male Adapter                                                                                                                        |                                                                        |
|---------------------------------------------------------------------------------------------------------------------------------------------------------|------------------------------------------------------------------------|
| Configuration<br>Connector 1<br>Impedance 1<br>Connector 2<br>Impedance 2<br>Adapter Design<br>Body Style                                               | 10-32 Female<br>50 Ohms<br>BNC Male<br>50 Ohms<br>Standard<br>Straight |
| Mechanical Specifications                                                                                                                               |                                                                        |
| <b>Size</b><br>Length, in [mm]<br>Width/Dia., in [mm]                                                                                                   | 1.10 <mark>6</mark> [28.09]<br>0.57 [14.48]                            |
| <b>Connector 1</b><br>Type<br>Inner Conductor Material and Plating<br>Body Material and Plating<br>Dielectric Type                                      | 10-32 Female<br>Gold<br>Brass, Nickel<br>PTFE                          |
| <b>Connector 2</b><br>Type<br>Inner Conductor Material and Plating<br>Coupling Nut Material and Plating<br>Body Material and Plating<br>Dielectric Type | BNC Male<br>Gold<br>Brass, Nickel<br>Brass, Nickel<br>PTFE             |
| Compliance Certifications (visit www.Pasternack.c<br>RoHS Compliant                                                                                     | om for current document)<br>Yes                                        |
| Plotted and Other Data<br>Notes:                                                                                                                        | Values at 25 °C, sea level                                             |
| URL: http://www.pasternack.com/10-32-female-bnc                                                                                                         | -male-straight-adapter-pe9750-p.aspx                                   |
|                                                                                                                                                         |                                                                        |