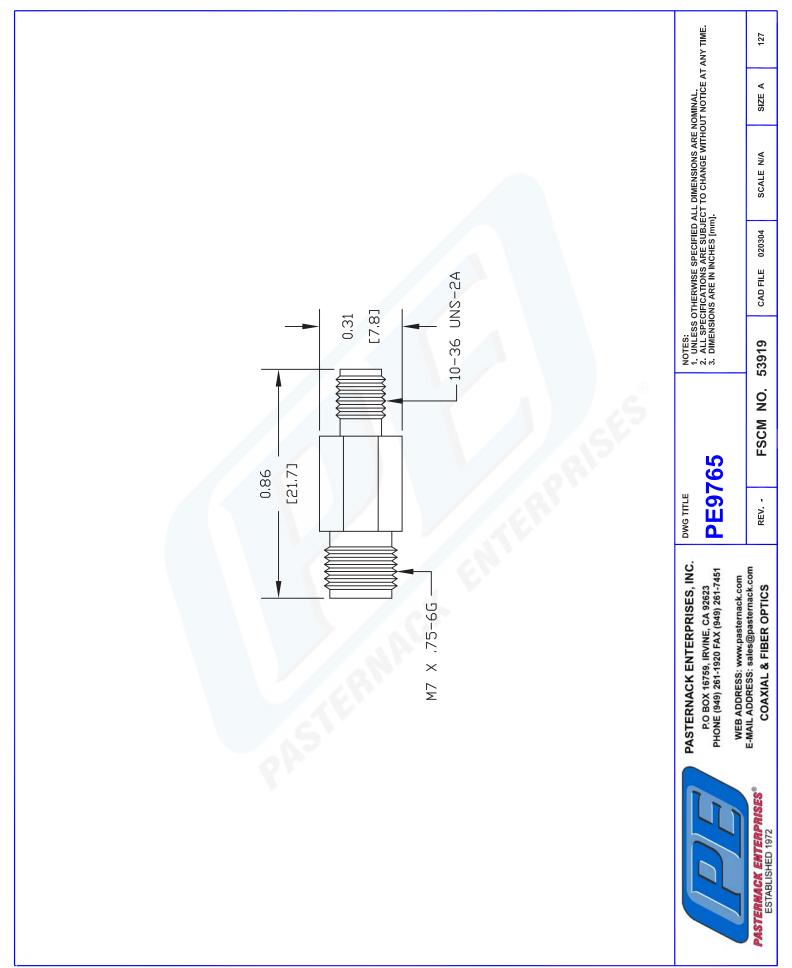

## PE9765 CAD Drawing Precision 1.85mm Female to SSMA Female Adapter

## **TECHNICAL DATA SHEET**

| Precision 1.85mm Female to SSMA Female Adapter                                                                                                                                            |                                                                                                                             |
|-------------------------------------------------------------------------------------------------------------------------------------------------------------------------------------------|-----------------------------------------------------------------------------------------------------------------------------|
| Configuration<br>Connector 1<br>Impedance 1<br>Connector 2<br>Impedance 2<br>Adapter Design<br>Body Style                                                                                 | 1.85mm Female<br>50 Ohms<br>SSMA Female<br>50 Ohms<br>Precision<br>Straight                                                 |
| Electrical Specifications<br>Frequency Range, GHz<br>Maximum VSWR<br>Maximum Insertion Loss, dB                                                                                           | DC to 40<br>1.25:1<br>0.32                                                                                                  |
| Mechanical Specifications                                                                                                                                                                 |                                                                                                                             |
| <b>Size</b><br>Length, in [mm]<br>Width/Dia., in [mm]                                                                                                                                     | 0.856 [21.74]<br>0.31 [7.87]                                                                                                |
| <b>Connector 1</b><br>Type<br>Inner Conductor Material and Plating<br>Inner Conductor Plating Specification<br>Body Material and Plating<br>Body Plating Specification<br>Dielectric Type | 1.85mm Female<br>Beryllium Copper, Gold<br>MIL-G-45204, Type II, Class 1<br>Passivated Stainless Steel<br>ASTM A380<br>PTFE |
| <b>Connector 2</b><br>Type<br>Inner Conductor Material and Plating<br>Inner Conductor Plating Specification<br>Body Material and Plating<br>Body Plating Specification<br>Dielectric Type | SSMA Female<br>Beryllium Copper, Gold<br>MIL-G-45204, Type II, Class 1<br>Passivated Stainless Steel<br>ASTM A380<br>PTFE   |
| <b>Compliance Certifications</b> (visit www.Pasternack.com for cu<br>RoHS Compliant                                                                                                       | rrent document)<br>Yes                                                                                                      |