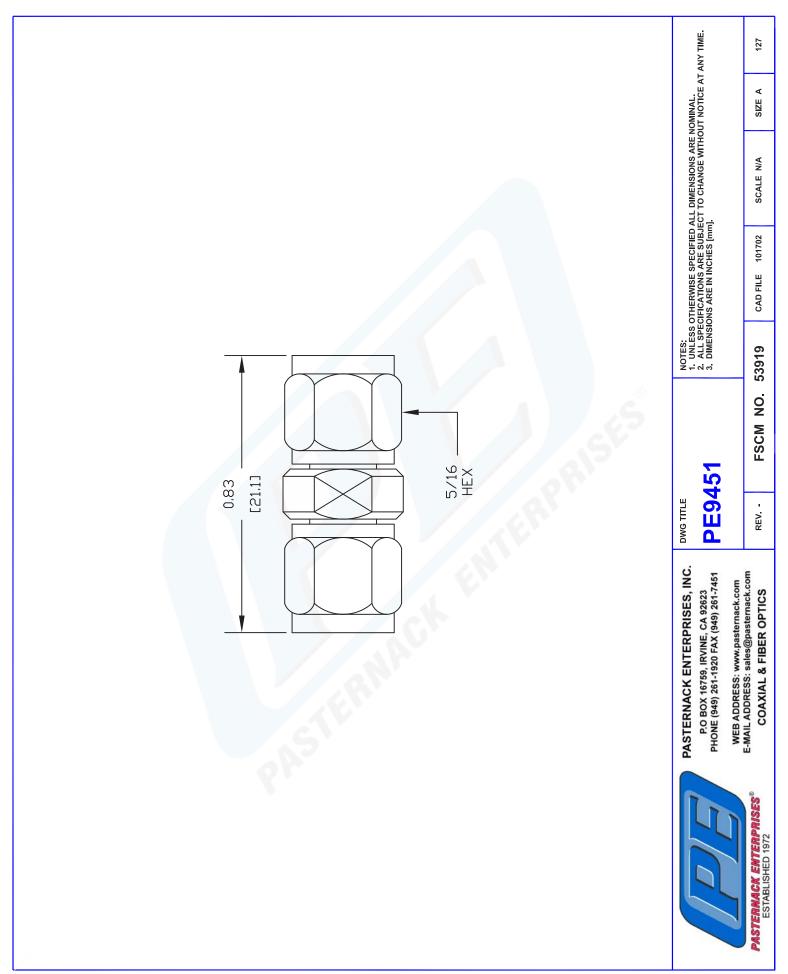

## **TECHNICAL DATA SHEET**

| Precision 2.4mm Male to 2.4mm Male Adapter                                                                |                                                                         |
|-----------------------------------------------------------------------------------------------------------|-------------------------------------------------------------------------|
| Configuration<br>Connector 1<br>Impedance 1<br>Connector 2<br>Impedance 2<br>Adapter Design<br>Body Style | 2.4mm Male<br>50 Ohms<br>2.4mm Male<br>50 Ohms<br>Precision<br>Straight |
| Electrical Specifications<br>Frequency Range, GHz<br>Maximum VSWR                                         | DC to 50<br>1.3:1                                                       |
| Frequency 1<br>Frequency, GHz<br>VSWR                                                                     | DC to 18<br>1.1:1                                                       |
| Frequency 2<br>Frequency, GHz<br>VSWR                                                                     | 18 to 26.5<br>1.2:1                                                     |
| Mechanical Specifications                                                                                 |                                                                         |
| Size<br>Length, in [mm]<br>Width/Dia., in [mm]<br>Connector 1<br>Type<br>Hex Size, in.                    | 0.83 [21.08]<br>0.312 [7.92]<br>2.4mm Male<br>5/16                      |
| <b>Connector 2</b><br>Type<br>Hex Size, in.                                                               | 2.4mm Male<br>5/16                                                      |
| Compliance Certifications (visit www.Pasternack.com for current document)<br>RoHS Compliant Yes           |                                                                         |
| Plotted and Other Data<br>Notes:                                                                          | Values at 25 °C, sea level                                              |
| URL: http://www.pasternack.com/2.4mm-male-2.4mm-male-straight-adapter-pe9451-p.aspx                       |                                                                         |