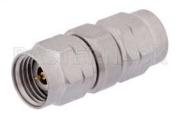

Precision 2.4mm Male to 2.4mm Male Adapter

**PE9451** 

## **TECHNICAL DATA SHEET**

| Precision 2.4mm Male to 2.4mm Male Adapter                                                                |                                                                         |
|-----------------------------------------------------------------------------------------------------------|-------------------------------------------------------------------------|
| Configuration<br>Connector 1<br>Impedance 1<br>Connector 2<br>Impedance 2<br>Adapter Design<br>Body Style | 2.4mm Male<br>50 Ohms<br>2.4mm Male<br>50 Ohms<br>Precision<br>Straight |
| Electrical Specifications<br>Frequency Range, GHz<br>Maximum VSWR                                         | DC to 50<br>1.3:1                                                       |
| Frequency 1<br>Frequency, GHz<br>VSWR                                                                     | DC to 18<br>1.1:1                                                       |
| Frequency 2<br>Frequency, GHz<br>VSWR                                                                     | 18 to 26.5<br>1.2:1                                                     |
| Mechanical Specifications                                                                                 |                                                                         |
| Size<br>Length, in [mm]<br>Width/Dia., in [mm]<br>Connector 1<br>Type<br>Hex Size, in.                    | 0.83 [21.08]<br>0.312 [7.92]<br>2.4mm Male<br>5/16                      |
| <b>Connector 2</b><br>Type<br>Hex Size, in.                                                               | 2.4mm Male<br>5/16                                                      |
| Compliance Certifications (visit www.Pasternack.com for current document)<br>RoHS Compliant Yes           |                                                                         |
| Plotted and Other Data<br>Notes:                                                                          | Values at 25 °C, sea level                                              |
| URL: http://www.pasternack.com/2.4mm-male-2.4mm-male-straight-adapter-pe9451-p.aspx                       |                                                                         |