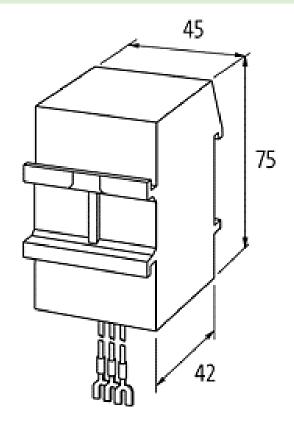

## Dimension drawing

### Approvals

| Technical Data        |                                                                                |
|-----------------------|--------------------------------------------------------------------------------|
| Material              | Flame retardant plastic acc. to (UL 94)                                        |
| Potting compound      | 2-component epoxy                                                              |
| Temperature range     | -20+60 °C                                                                      |
| Dimensions H × W × D  | 75 x 45 x 42 mm                                                                |
| Frequency             | 5060 Hz                                                                        |
| Connection            | approx. 250 mm, single cores 0.5 mm², with self-securing fork terminal ends M4 |
| Commercial data       |                                                                                |
| Net weight            | 125                                                                            |
| Weight unit           | gram                                                                           |
| Basic unit            | рс.                                                                            |
| Customs tariff number | 85363010                                                                       |
| Unit (piece)          | 1                                                                              |
| Limited value         | 1                                                                              |
| Comments              |                                                                                |
|                       |                                                                                |