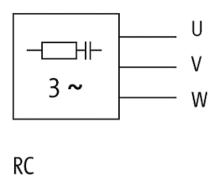

| рс.                                                                            |
| Customs tariff number | 85363010                                                                       |
| Unit (piece)          | 1                                                                              |
| Limited value         | 1                                                                              |
| Comments              |                                                                                |
|                       |                                                                                |

Suppressors for other voltages, frequencies, and motor ratings available on request. Do not use RC motor suppressors with frequency inverters.



stay connected

# Circuit diagram



## Dimension drawing