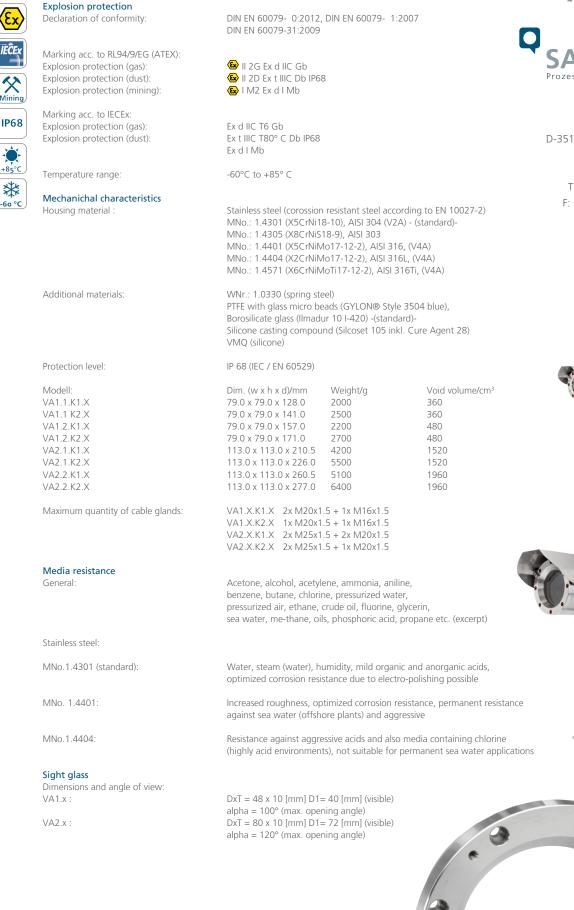

## Data sheet.

www.samcon.eu

The **Toy housing series** series is an extremely powerful camera housing concept suitable for hazardous areas and is certified according to European regulations (ATEX) as well as international ones (IECEx). The housings' certification comprises ATEX group I (mining) and die ATEX group II (gas & dust). In accordance with the requirements of the impact and free-fall tests (DIN EN 60079: 0 2012), the housings are suitable for fix and mobile (portable) applications!

#### Modular design

The heart of the modular design is the two housing bodies which differ in diameter. Instead of executing the flange connections disposing of threads, we have decided for an execution with cylinder thread flanges. So no matter how you configure the housing – it is always extremely robust and safe!

#### Media resistance and sealings

Due to the high-quality materials used for the T07 Series, it meets the requirements of a comprehensive media resistance list! It is also possible to freely select different stainless steel alloys to reflect the best execution for the applicable application. The particularly designed GYLON (PTFE) flat sealing does not only ensure the housing to be watertight (IP68) but also supports the resistance towards several chemicals.

#### Temperatures

Also with regard to the allowed ambient temperature range the new housing series sets new standards as the ambient temperature can range between  $-60^{\circ}$  C and  $+85^{\circ}$  C!