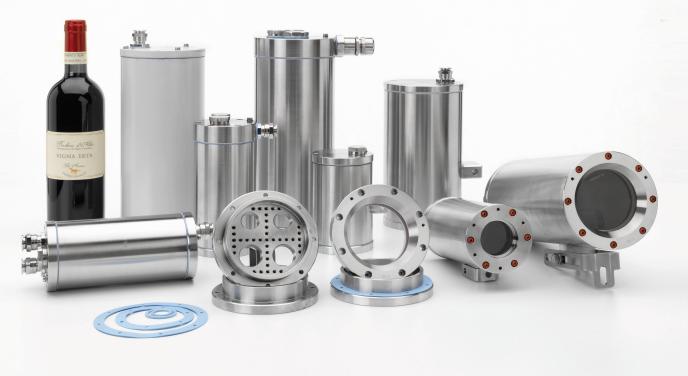

#### Modular design

The heart of the modular design is the two housing bodies which differ in diameter. Instead of executing the flange connections disposing of threads, we have decided for an execution with cylinder thread flanges. So no matter how you configure the housing – it is always extremely robust and safe!

#### Media resistance and sealings

Due to the high-quality materials used for the T07 Series, it meets the requirements of a comprehensive media resistance list! It is also possible to freely select different stainless steel alloys to reflect the best execution for the applicable application. The particularly designed GYLON (PTFE) flat sealing does not only ensure the housing to be watertight (IP68) but also supports the resistance towards several chemicals.