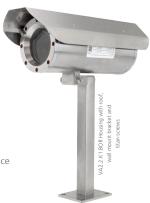

# To7 Series Ex-d Camera Enclosures

## Data sheet.

www.samcon.eu

The **Toy housing series** series is an extremely powerful camera housing concept suitable for hazardous areas and is certified according to European regulations (ATEX) as well as international ones (IECEx). The housings' certification comprises ATEX group I (mining) and die ATEX group II (gas & dust). In accordance with the requirements of the impact and free-fall tests (DIN EN 60079: 0 2012), the housings are suitable for fix and mobile (portable) applications!

#### Modular design

The heart of the modular design is the two housing bodies which differ in diameter. Instead of executing the flange connections disposing of threads, we have decided for an execution with cylinder thread flanges. So no matter how you configure the housing – it is always extremely robust and safe!